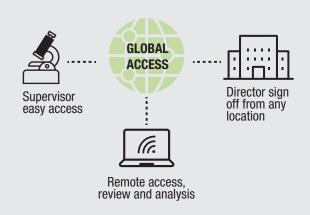

## GenASIs AnyWhere<sup>™</sup> for Remote Access

Lab Connectivity Anytime, Anywhere

Review, analyze and sign off case information from any location via a secured network