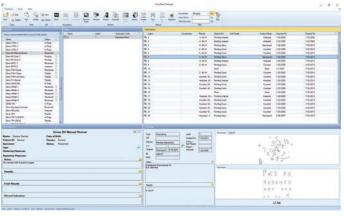

## **Data Management and Connectivity**

Modern Paperless Workflow

## Central Portal and Database Easily Integrates with Lab LIS

Case Data Management (CDM)

#### Efficient

- Comprehensive
- Eliminates human error

#### **Advanced Reporting**

#### 1D/2D Barcode Reader