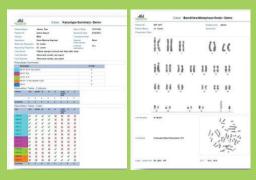

## **Digital Chromosome Analysis**

#### Feature Rich Review & Analysis

Count

Accurate automatic chormosome counting

**Analyze** 

Fast and easy chromosome indexing and classification

#### **Karyotype**

Easy separation of chromosomes and advanced image enhancement

#### **Aberrant Ideogram**

Chromosomes, cells, ideograms and annotations in an image generator

<sup>\*</sup>FDA cleared for BandView and FISHView