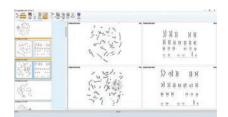

## **Digital Chromosome Analysis**

#### Quality, Accuracy, Ease-of-Use

#### Feature Rich Review & Analysis

Count

Accurate automatic chormosome counting

**Analyze** 

Fast and easy chromosome indexing and classification

#### **Karyotype**

Easy separation of chromosomes and advanced image enhancement