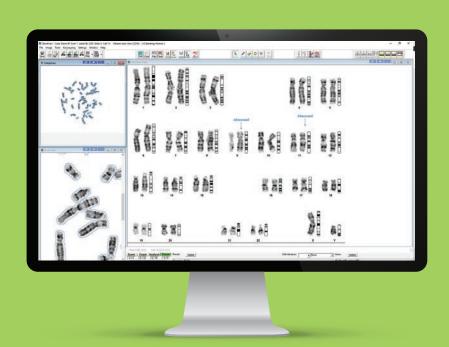

## **Digital Chromosome Analysis**

#### **Image Gallery**

Display of all case metaphases and karyotypes

#### **Chromosome Compare**

All captured cells and chromosomes side by side

#### **Aberrant Ideogram**

Chromosomes, cells, ideograms and annotations in an image generator

<sup>\*</sup>FDA cleared for BandView and FISHView