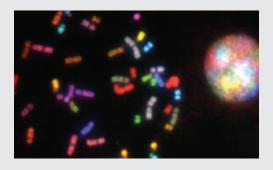

### **HISKY**

#### Gold Standard Spectral Karyotyping

#### Multi-Color FISH Analysis for Result Verification

- ✓ Automatic identification of translocations and chromosomal origins
- ✓ Simultaneous detection of chromosomal aberrations in one hybridization
- ✓ Measurement of entire spectrum at each point

#### **Hisky Probe Kit** Chromosome paints for human, mouse and rat

**Brain Tumor** 

Ewing Sarcoma