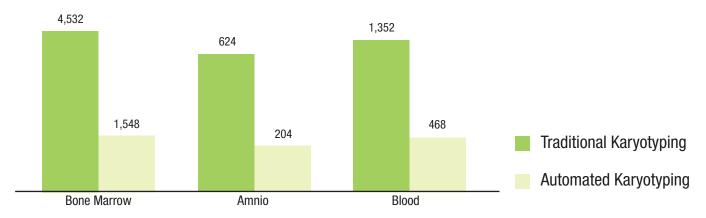

# Multi Application

A broad sample and staining menu that meets the full range of demands of cytogenetic labs

"HiBand doubled our lab productivity in Bone Marrow samples and tripled our productivity in Blood samples."

Nettie Rietema University Medical Center Groningen NL