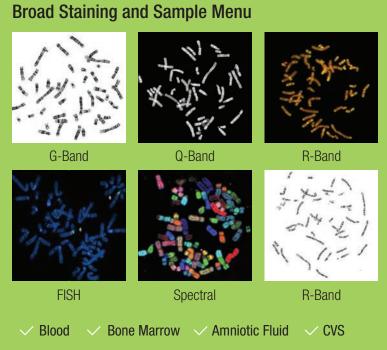

# Multi Application

A broad sample and staining menu that meets the full range of demands of cytogenetic labs

"HiBand doubled our lab productivity in Bone Marrow samples and tripled our productivity in Blood samples."