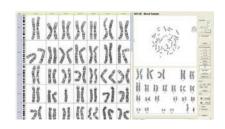

#### **Digital Karyotyping**

- Powerful algorithms for accurate karyotyping
- Superb image quality
- Fast and easy separation of chromosomes

#### **Karyotype**

Easy separation of chromosomes and advanced image enhancement

#### **Easy Separation and Boundary Editing**

"Magic Tool" combining 12 operations in a simple mouse click

Overlap

Split