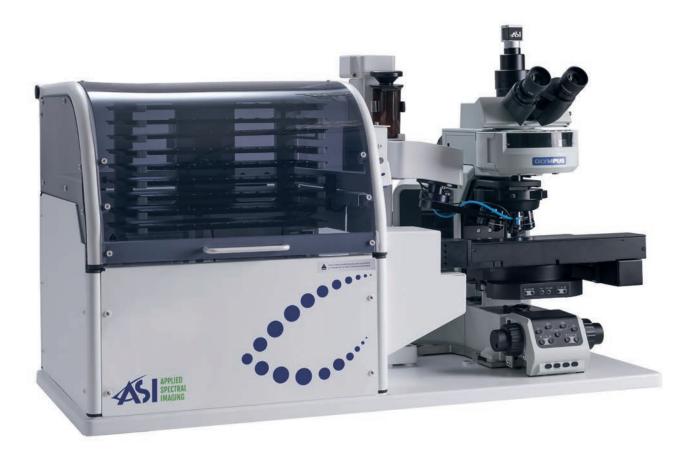

## **Automatic Slide Scanning**

Efficiency, Precision, Versatility

### **Fully Automated Workflow**

#### **LIS Connectivity**

- ✓ Performance
- Security
- Data Integrity

**HIPAA Compliant** 

|                            | Manual d Olida                |                                                     |                                                     |                               |
|----------------------------|-------------------------------|-----------------------------------------------------|-----------------------------------------------------|-------------------------------|
|                            | Manual 1 Slide                | 9 Slide Motorized Stage                             | 99 Slide Tray Loader                                | HyperSpectral 1 Slide         |
| Microscope<br>Support      | BF upright microscopes        | OLYMPUS BX61<br>OLYMPUS BX63<br>ZEISS Axiolmager Z2 | OLYMPUS BX61<br>OLYMPUS BX63<br>ZEISS Axiolmager Z2 | BF and FL upright microscopes |
| Objectives                 | 10x/0.3<br>100x/1.3           | 1.25x/0.04 (Optional)<br>10x/0.3<br>100x/1.3        | 1.25x/0.04 (Optional)<br>10x/0.3<br>100x/1.3        | 10x/0.3<br>100x/1.3           |
| Camera                     | 5MP CMOS Monochrome           | 5MP CMOS Monochrome                                 | 5MP CMOS Monochrome                                 | Spectral 1.3MP Monochrome     |
| Slide Capacity             | 1 slide (Manual or Motorized) | 9 slides                                            | 99 slides PLUS                                      | 1 slide (Manual or Motorized) |
| Barcode Reader             | Handheld 1D/2D                | Handheld 1D/2D                                      | Integrated 1D/2D                                    | Handheld 1D/2D                |
| Automated Oil<br>Dispenser | N/A                           | Optional                                            | Integrated                                          | N/A                           |
| Dimensions<br>[WxDxH]      | 20cm x 60cm x 50cm            | 45cm x 90cm x 85cm                                  | 100cm x 90cm x 85cm                                 | 28cm x 44cm x 85cm            |
| Weight                     | 8kg                           | 54kg                                                | 82kg                                                | 20kg                          |