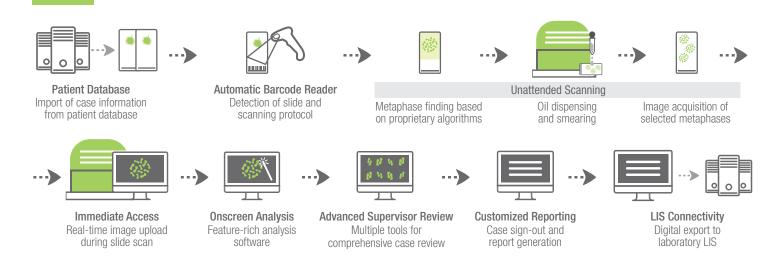

### **Fully Automated Workflow**

## **Data Management and Connectivity**

Modern Paperless Workflow

## Central Portal and Database Easily Integrates with Lab LIS

Case Data Management (CDM)

#### Efficient

- Comprehensive
- Eliminates human error

## GenASIs AnyWhere<sup>™</sup> for Remote Access

Lab Connectivity Anytime, Anywhere

Review, analyze and sign off case information from any location via a secured network

#### **Advanced Reporting**

#### 1D/2D Barcode Reader

#### **LIS Connectivity**

- ✓ Performance
- Security
- Data Integrity

**HIPAA Compliant** 

|                            | Manual d Olida                |                                                     |                                                     |                               |
|----------------------------|-------------------------------|-----------------------------------------------------|-----------------------------------------------------|-------------------------------|
|                            | Manual 1 Slide                | 9 Slide Motorized Stage                             | 99 Slide Tray Loader                                | HyperSpectral 1 Slide         |
| Microscope<br>Support      | BF upright microscopes        | OLYMPUS BX61<br>OLYMPUS BX63<br>ZEISS Axiolmager Z2 | OLYMPUS BX61<br>OLYMPUS BX63<br>ZEISS Axiolmager Z2 | BF and FL upright microscopes |
| Objectives                 | 10x/0.3<br>100x/1.3           | 1.25x/0.04 (Optional)<br>10x/0.3<br>100x/1.3        | 1.25x/0.04 (Optional)<br>10x/0.3<br>100x/1.3        | 10x/0.3<br>100x/1.3           |
| Camera                     | 5MP CMOS Monochrome           | 5MP CMOS Monochrome                                 | 5MP CMOS Monochrome                                 | Spectral 1.3MP Monochrome     |
| Slide Capacity             | 1 slide (Manual or Motorized) | 9 slides                                            | 99 slides PLUS                                      | 1 slide (Manual or Motorized) |
| Barcode Reader             | Handheld 1D/2D                | Handheld 1D/2D                                      | Integrated 1D/2D                                    | Handheld 1D/2D                |
| Automated Oil<br>Dispenser | N/A                           | Optional                                            | Integrated                                          | N/A                           |
| Dimensions<br>[WxDxH]      | 20cm x 60cm x 50cm            | 45cm x 90cm x 85cm                                  | 100cm x 90cm x 85cm                                 | 28cm x 44cm x 85cm            |
| Weight                     | 8kg                           | 54kg                                                | 82kg                                                | 20kg                          |