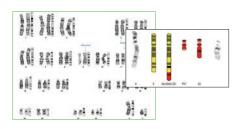

### **HISKY**

#### Gold Standard Spectral Karyotyping

#### Multi-Color FISH Analysis for Result Verification

- ✓ Automatic identification of translocations and chromosomal origins
- ✓ Simultaneous detection of chromosomal aberrations in one hybridization
- ✓ Measurement of entire spectrum at each point

#### **Hisky Probe Kit** Chromosome paints for human, mouse and rat

**Brain Tumor** 

Ewing Sarcoma